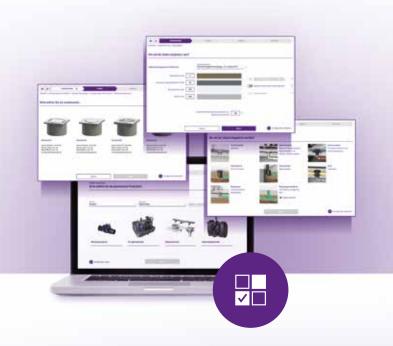

## **design assistant** for drains

#### Fast and simple

Thanks to a user-friendly interface in your browser

The design assistant for drains guides you to the right product for your specific installation situation - in no time at all.

The complete KESSEL range of indoor and outdoor drains

Intuitive handling