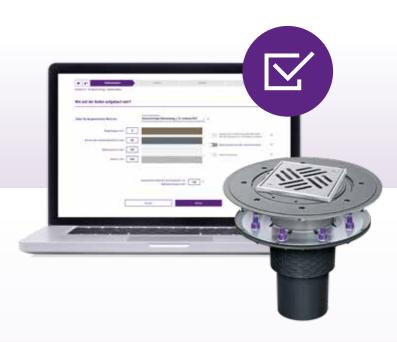

#### Error-free and safe

Find the right drain for your type of floor construction

Use our online tool to eliminate errors when selecting a product.

Define the type of floor construction with millimetre precision

Take load classes, waterproofing and DIN standards into account

Suggestion of suitable products