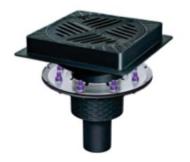

## Parking deck drain *Ecoguss*

#### Square or round

#### Made in Ecoguss

- Vertical outlet, for connection to pipe, with sludge trap.
- Drainage capacity 4.5l/sec flow rate.
- Installation are 300mm x 300mm.
- With square (247mm x 247mm) or round (247mm).
- Square or round upper section in *Ecoguss*
- Round slotted cover in *Ecoguss*, class B (12.5 tonnes)
- Lock and Lift system.

#### Note:

Can be used as single piece pipe connection drain..

290 247 234 \$

© 290 © 247 © 234

Illustration shows Art, no. 48 501, 48 502