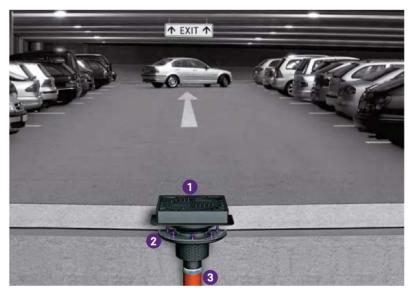

1 Upper section 2 Sealing flange 3 Connection to SML-pipe

## Parking deck drain *Ecoguss*

With pressure sealing flange in stainless steel AISI 304