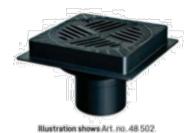

#### Made in *Ecoguss*

- Vertical outlet, for connection to pipe, with sludge trap.
- Drainage capacity 4.5l/sec flow rate.
- Installation are 300mm x 300mm.
- Square upper section in *Ecoguss*
- Round slotted cover in *Ecoguss*, class B (12.5 tonnes)
- Lock and Lift system.

#### Note:

Core drilling only 160mm with quick fit.