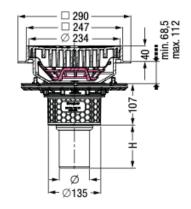

#### Made in Ecoguss

- Vertical outlet, for connection to pipe, with sludge trap.
- Drainage capacity 4.5l/sec flow rate.
- Installation are 300mm x 300mm.
- With square (247mm x 247mm) or round (247mm).
- Square or round upper section in *Ecoguss*
- Round slotted cover in *Ecoguss*, class B (12.5 tonnes)
- Lock and Lift system.

#### Note:

Can be used as single piece pipe connection drain..

290 247 234 \$

© 290 © 247 © 234

Illustration shows Art, no. 48 501, 48 502