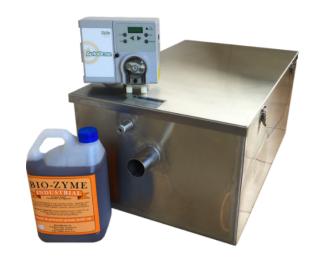

# GREASE CONVERTER

MTGC250 & MTGC350 DATASHEET

Stainless Steel Grease Converter

### **OPERATION**

The MACTRAP Stainless Steel Grease Converter remove fats, oil, and grease (FOG) from wastewater by automatically adding bio-enzymes that breaks down the FOG. The Grease Converter is installed inside the kitchen and is suitable for cafes, restaurants and takeaway shops.

After leaving the sink, the wastewater enters the Grease Converter, and the FOG separates rising to the surface of the water. The Automatic Dispensing System (dosing pump) supplied with the Grease Converter automatically adds Bio-Zyme to the tank every night. Bio-zyme acts as a catalysis that speeds up the natural biodegrading process and breaks down the FOG to a fatty acid that can flow out to the wastewater network.

The Stainless-Steel Grease Converters are available in two standard sizes – MTGC250 and MTGC350.

Mactrap Grease Converters are also available in Polymer. Please see the Brochure for the MACTRAP Polymer Grease Converters for an alternative lower cost model.