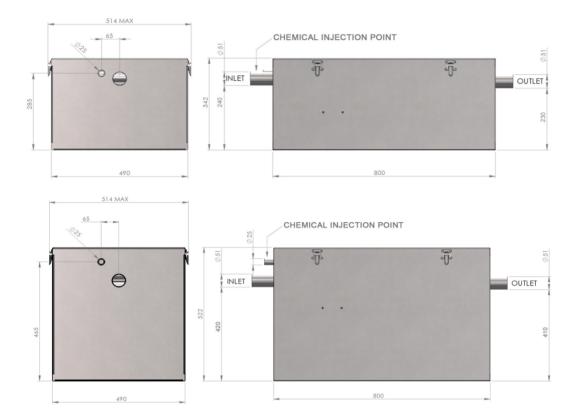

### PROTECTING THE ENVIRONMENT

| Product code       | MTGC250   | MTGC350    |
|--------------------|-----------|------------|
| Treatment capacity | 225 l/hr  | 400 l/hr   |
| Liquid content     | 90 litres | 160 litres |
| Length             | 800 mm    | 800 mm     |
| Width              | 490 mm    | 490 mm     |
| Height             | 285 mm    | 465 mm     |
| Inlet Invert       | 240 mm    | 420 mm     |
| Outlet Invert      | 230 mm    | 410 mm     |
| Connections        | 50 mm     | 50 mm      |

## **DIMENSIONS**