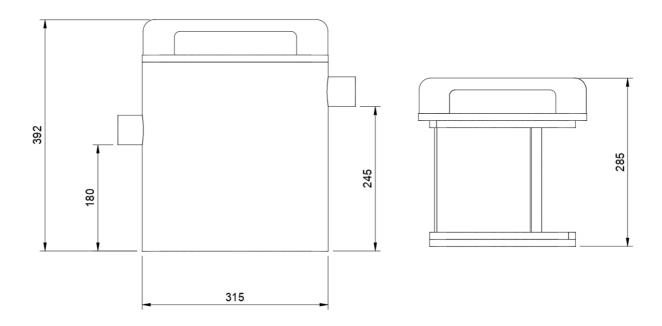

inside the tank. Over time, the basket will become filled with hair and must be removed, emptied, cleaning thoroughly and replace to ensure correct function of the trap. Small particles will collect at the bottom of the trap and require flushing or manual removal.

- Designed and manufactured in New Zealand
- Designed for easy access to filter basket
- Quality construction made from high density polyethylene (HDPE) and stainless steel
- Above ground or external installation.



#### INSTALLATION

The Hair Trap is installed in-line between the hair wash basins and the sewer or trade waste discharge.

Ensure at least 300mm of clear space is available above the Hair Trap for removal of the filter basket.

Designed for 1-3 sinks (larger models for 4-8 sinks available).





# **DIMENSIONS**



## **WARRANTY**

The Mactrap Polymer Hair Trap is warranted for impermeability, fitness for use and structural stability for five (5) years. The manufactured unit is warranted for quality of manufacture for one (1) year provided the separator is installed and operated in accordance with the specifications provided with each unit. Mactrap warranty does not include maintenance and servicing of the Hair Trap.

### **ORDERING**

Order online at www.mactrap.co.nz. or from any plumbing merchant.

Use order code MTPTHT