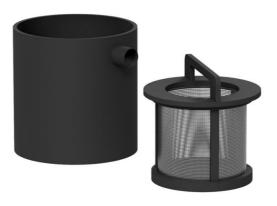

#### HAIR TRAP

A Hair Trap is for the collection of hair that may be washed from hair dressing salons' hair wash basins. This trap has a small removable straining bucket and will need to be cleared once a week.

Hair traps must be checked and maintained regularly to ensure trouble-free service. They are designed to filter hair and/or larger particles passing through the trap via a mesh filter basket inside the tank. Over time, the basket will become filled with hair and must be removed, emptied, cleaning thoroughly and replace to ensure correct function of the trap. Small particles will collect at the bottom of the trap and require flushing or manual removal.

- Designed and manufactured in New Zealand
- Designed for easy access to filter basket
- Quality construction made from high density polyethylene (HDPE) and stainless steel
- Above ground or external installation.